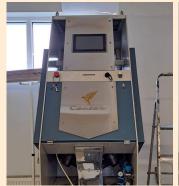

## Other Equipment

- Photoseparator "Sapsan SE 36 D" (2018)
- Coffee bean packaging line "Makiz-Kompakt Y-03" (2019)
- Packaging equipment for weighing and packaging of ground and bean coffee (2016)
- Coffee grinders (2015, 2016)
- BT electric pallet truck (2017)
- Hydraulic hand stepper (2018)
- Diesel forklift (2022)
- Auxiliary equipment